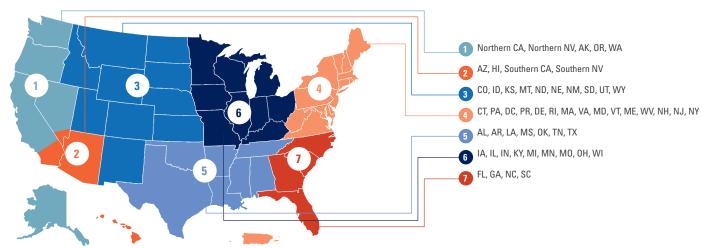

# **SEVEN REGIONS, ONE SHPE.**

# **MEMBER SHARE BY REGION**

Region 1 10% Region 2 14% Region 3 4% Region 4 20% Region 5 20% Region 6 13% Region 7 18%