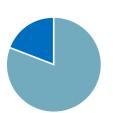

#### **MEMBERSHIP BREAKDOWN**

**Total Members** 10,472

Student Members — 8,487 **Professional Members** — 1.985