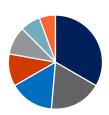

# **MEMBER SHARE BY REGION**

Region 1 10% Region 2 14% Region 3 4% Region 4 20% Region 5 20% Region 6 13% Region 7 18%