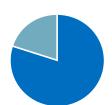

# **GENDER BREAKDOWN**

**Students** 

**Male 67%** Female 33%

**Male 67%** Female 33%