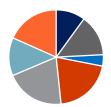

## **TOP MAJORS**

**Mechanical Engineering** — 24% **Computer Sciences** & Engineering — 13 % **Electrical Engineering — 11%** Chemical Engineering — 8% Civil Engineering — 7% **Industrial Engineering - 5%** Aerospace Engineering - 4%