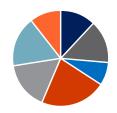

# **MEMBER SHARE BY REGION**

Region 1 10% Region 2 14% Region 3 4% Region 4 20% Region 5 20% Region 6 13% Region 7 18%